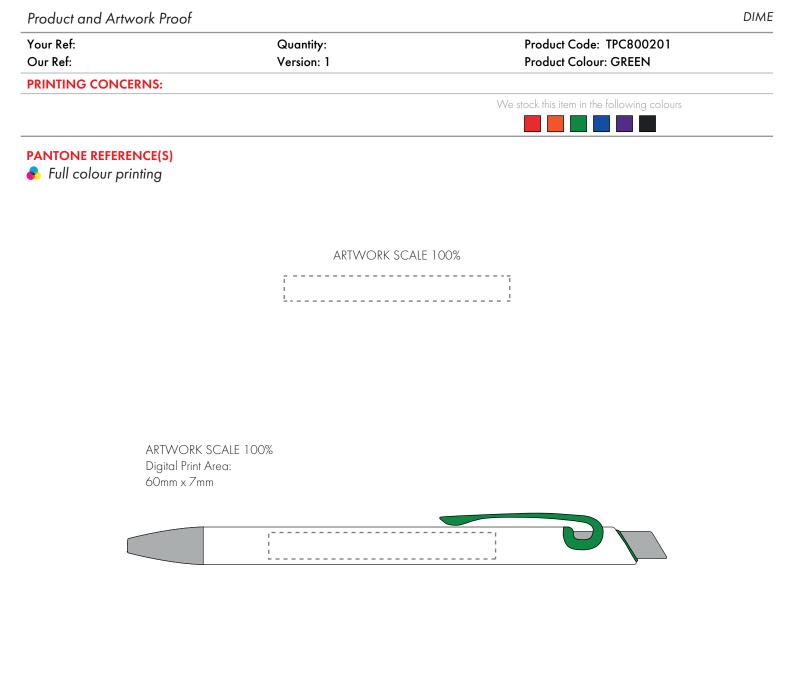

| T | he dashed | line | is to | demonstrate | print | area | and | will not | appear | on vo | our pr | inted | item |
|---|-----------|------|-------|-------------|-------|------|-----|----------|--------|-------|--------|-------|------|